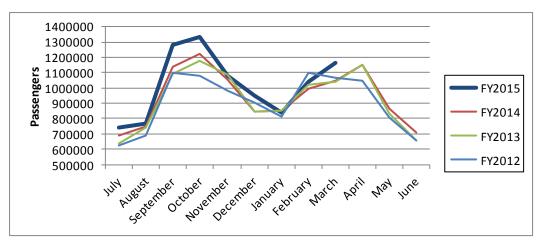

## **Ridership**



## **Customer Complaints**

| Complaints<br>per 100k<br>Passengers | 3rd Qtr<br>FY14 | 3rd Qtr<br>FY15 | FY15<br>Goal |
|--------------------------------------|-----------------|-----------------|--------------|
|                                      | 3.66            | 4.40            | 2.38         |

# **Customer Safety**

| Preventable<br>Accidents per<br>100k Miles | 3rd Qtr<br>FY14 | 3rd Qtr<br>FY15 | FY15<br>Goal |
|--------------------------------------------|-----------------|-----------------|--------------|
|                                            | 1.79            | 2.34            | 1.75         |

# 3rd Quarter Fixed Route Performance Measures (January-March 2015)

## **Scheduled Trip Adherence**

| Percent of | Percent of |
|------------|------------|
| Trips      | Tr